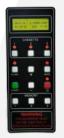

## Control panel

Electronic power and time control with flash and bake modes up to 99 minutes. 50% power on flash and 100% power on bake.

3 preset memory function.

(())Heatlight

VLP20