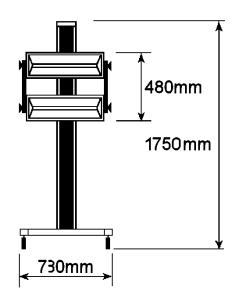

## **Dimensions**

Victory Lighting (UK) Ltd Unit 3, Eastman Way, Hemel Hempstead, Hertfordshire HP2 7DU www.victorylighting.co.uk | e sales@victorylighting.co.uk | t +44 (0)1442 215200

v2.0

VLP20 V

© Victory Lighting (UK) Ltd 2016 The information contained in this literature is for general information purposes only. Victory Lighting (UK) Ltd endeavours to keep the information up to date and correct, but makes no representations or warranties of any kind, express or implied, about the completeness, accuracy, reliability, suitability or availability with respect to the information, products, services, or related graphics contained in this literature.