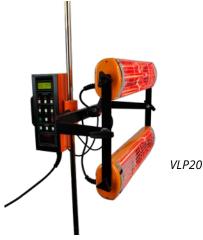

## Heatlight VLP20 infrared paint dryer

Victory's Heatlight range of automotive paint dryers has many options for both large and small jobs. The VLP20 is an infrared dryer for use on smaller repairs. Extremely mobile and flexible, it allows each cassette to be adjusted and locked into position. Height adjustment is made using the lockable sliding mechanism.

This flexible system allows each cassette to be adjusted and locked into position around the contours of the vehicle body, ensuring maximum area coverage. The drying cycle has all the features of larger systems with flash and bake controls both for temperature and time, automatically switching from flash to bake.

## The features of larger systems – for smaller jobs

- 1kW high output Glare Control short wave tubes fitted to each cassette
- Long lamp life with an average of 6000 hours (typically 4-5 years continuous professional use).
- Electronic power and time control
- Robust steel constructed stable frame. with rear wheel locking castors
- Maintenance-free cassettes with no fan or filter changes
- Individually switched cassettes
- Horizontal or vertical cassette operation