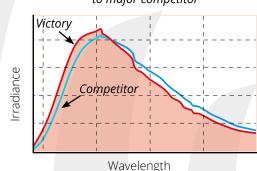

## **Trusted by manufacturers**

Tests of Victory PET Lamps against major competitors prove they provide more energy per watt, resulting in reduced production costs for each bottle produced. They also offer longer a life span, reducing replacement costs and down time.

For these reasons, Victory PET Lamps are used by many equipment manufacturers throughout the world, and are the preferred choice of PET manufacturers.

Spectral performance compared to major competitor

- High efficiency: reduced running cost
- Life 5000+ hours: reduced replacement cost
- NIR C Shaped Lamps
- Most energy-efficient reflector coating
- Compatible with all machine models
- Clear or ceramic coated
- Clear lamps compatible with external reflectors
- 1000W 3000W