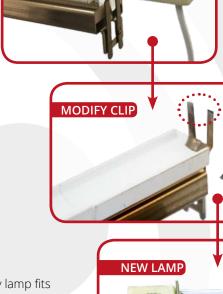

## Replace the lamp, not the entire fixture

Replacing lamps with external reflectors can be a costly and time-consuming process. By using Victory Replacement Lamps, the original external reflectors can continue to be used; just the lamp is replaced. A simple modification to the existing clip allows the lamp to be easily removed and replaced without the need to replace the entire fixture. This saves resources, time and significant costs on replacements.

## Reduce time and maintenance costs

- Replace just the lamp, not the reflector
- Needs simple modification of the reflector with readily available tools
- Instructions provided

## Simple, quick and cost effective

Victory Lamps are supplied with new clips and instructions for a quick and easy replacement.

New Victory lamp fits onto modified clip.

Victory Lighting (UK) Ltd
Unit 3, Eastman Way, Hemel Hempstead, Hertfordshire HP2 7DU
www.victorylighting.co.uk | e sales@victorylighting.co.uk | t +44 (0)1442 215200